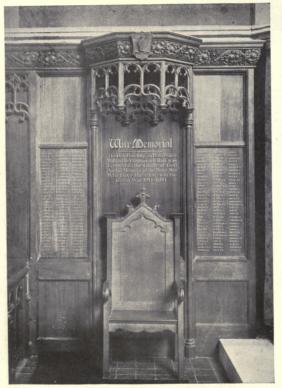

ridge Road. Shepherd's Bush, W. Magneta Electric Time System installed throughout by the Magnera Time Co., Ltd., 14-16 Carteret Street, S.W. 1. Photo: TELLA CAMERA Co.

#### Public Buildings, Offices.





Imperial Buildings, Kingsway.

METCALF & GREIG, Architect.

Builders and Contractors: T. H. Kingerlee & Sons, 35 Queen Street, Oxford; London Depot, Uxbridge Road,
Shepherd's Bush, W.
Magneta Electric Time System installed throughout by the Magneta Time Co., Ltd., 14-16 Carteret Street,
Westminster, S.W. 1.
Photo: Tella Camera Co.



# LIFTS-

A MODERN NECESSITY,— SAVE TIME,— SAVE ENERGY

SAFETY . . . RELIABILITY QUICKNESS

For information apply to the Makers,

### WAYGOOD-OTIS LTD.

ESTABLISHED 86 YEARS.

FALMOUTH ROAD, S.E. 1. 'PHONE—NIGHT & DAY—4000 HOP.

# ELLIOTT SONS READING LTD.



MEMORIAL PANELLING.

ST. PAUL'S CHURCH, LAMBETH.

#### **MEMORIALS**

CHURCH WOODWORK OF ALL DESCRIPTIONS

DESIGNS AND ESTIMATES FREE

CARVINGS

IN THE EARLY ENGLISH AND GOTHIC STYLES

#### MONUMENTS AND MEMORIALS



Memorial to the Dead in Whitehall: Cenotaph.

SIR EDWIN L. LUTYENS, A.R.A., Architect.

Sketch by Raffles Davison.

(1)



GILBERT LEDWARD, Sculptor.

The Mourners.



A Relief erected at Aldeburgh, Suffolk.

By GILBERT BAYES, Sculptor.

( 3



Figure of Industry: William Whiteley Memorial.

SIR GEORGE FRAMPTON, R.A., Sculptor.

( 4



Memorial to Dr. Barnardo: Crowning Group.

SIR GEORGE FRAMPTON, R.A., Sculptor.





A Monument to Commemorate the Bringing of Water to a Town.

The late R, M. HAIG PHILP, Architect.



Design for a Bronze Tablet. W. REID DICK, Sculptor.



A