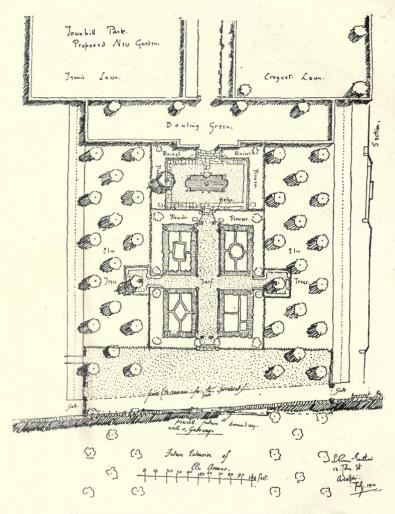

ERT ATKINSON, Architect.



Garden with Gate.

UNSWORTH & TRIGGS, Architects.



Stone Garden Seat, "The Palace of Peace," The Hague.

THOMAS H. MAWSON, Architect.

Reproduced by permission from Tle Art and Craft of Garden Making, Fourth Edition.

( 5 )



129, Grosvenor Road.

Electric Lighting: H. J. Cash &

ecture.



G.I & A. GILBERT SCOTT, Architects.

D., Caxton House, Westminster, S.W. 1.



BAILLIE SCOTT, Architect.

Garden, Sibford-Ferris, Banbury.







129, Grosvenor Road: The Loggia.

Electric Lighting: H. J. Cash & Co., Ltd., Caxton House, Westminster, S.W.1,

G. & A. GILBERT SCOTT, Architects.



Looking across the Herbaceous Border.
W. ACWORTH, Architect.



Detail of Pergola. Thornbank Garden Details.



Townhill Park New Garden.

CAPT. L. ROME GUTHRIE, Architect

( 13 )



Alternative Scheme for Townhill Park New Garden.

Capt. L. ROME GUTHRIE, Architect.



Alternative Scheme for Townhill Park New Garden.

CAPT. L. ROME GUTHRIE. Architect.

( 15 )



Ascot Place Garden Sketch.

Capt. L. ROME GUTHRIE, Architect.

( 16 )

# PUBLIC BUILDINGS, BANKS, OFFICES AND HOTELS



Police and Sessions Courts, Blackburn.

BRIGGS, WOLSTENHOLM, THORNELY, STONES, STONES & ATKINSON, Architects.

Heating, Hot Water and Ventilation: SAUNDERS & TAYLOR, Ltd., 43 Lower Mosley Street, Manchester. Cell Fittings: CHARLES SMITH, SONS & Co., Ltd., Deritend Bridge Works, Birmingham. Electric Fittings, Ornamental Wrought Iron Work, etc.: George Wragge, Ltd., Wardry Works, Salford, Manchester. Door Springs and Hinges: ROBERT ADAMS, 3-5 Emerald Street, Holborn, W.C. 1.

Photo: T. LEWIS,