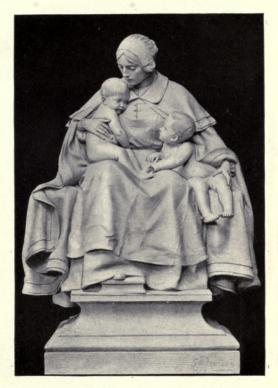

ODERN NECESSITY,— SAVE TIME,— SAVE ENERGY

SAFETY . . . RELIABILITY QUICKNESS

For information apply to the Makers,

### WAYGOOD-OTIS LTD.

ESTABLISHED 86 YEARS.

FALMOUTH ROAD, S.E. 1. 'PHONE—NIGHT & DAY—4000 HOP.

# ELLIOTT SONS READING LTD.



MEMORIAL PANELLING.

ST. PAUL'S CHURCH, LAMBETH.

#### **MEMORIALS**

CHURCH WOODWORK OF ALL DESCRIPTIONS

DESIGNS AND ESTIMATES FREE

CARVINGS

IN THE EARLY ENGLISH AND GOTHIC STYLES

#### MONUMENTS AND MEMORIALS



Memorial to the Dead in Whitehall: Cenotaph.

SIR EDWIN L. LUTYENS, A.R.A., Architect.

Sketch by Raffles Davison.

(1)



GILBERT LEDWARD, Sculptor.

The Mourners.



A Relief erected at Aldeburgh, Suffolk.

By GILBERT BAYES, Sculptor.

( 3



Figure of Industry: William Whiteley Memorial.

SIR GEORGE FRAMPTON, R.A., Sculptor.

( 4



Memorial to Dr. Barnardo: Crowning Group.

SIR GEORGE FRAMPTON, R.A., Sculptor.





A Monument to Commemorate the Bringing of Water to a Town.

The late R, M. HAIG PHILP, Architect.



Design for a Bronze Tablet. W. REID DICK, Sculptor.



A Model of a Memorial. H. C. FEHR, Sculptor.



A Memorial Roll of Honour. ALFRED DRURY, R.A., Sculptor.



Salisbury Memorial.

SIR GEORGE FRAMPTON, R.A., Sculptor.

( 9



A Model of a Proposed Memorial.
W. REID DICK, Sculptor.





A Memorial for Cavalry or Mounted Troops.

ADRIAN JONES, Sculptor.



Oak Pannelling: St. Paul's Church, Lambeth.

Designed by W. HAMILTON, Artist.

Executed by Samuel Elliott & Sons (Reading), Ltd.

( 11 )



Gilbert Memorial Tablet, Embankment, London.

Sir GEORGE FRAMPTON, R.A., Sculptor,

( 12



St. George.

JOHN AN