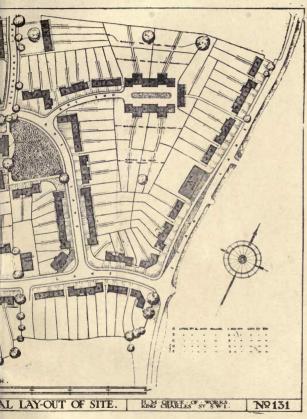

#### ROYAL ACADEMY EXHIBITION REVIEW.

| Waterlow Court                                         | 12<br>13<br>32<br>4-5<br>6<br>10<br>11<br>18-19<br>22<br>24-25<br>30-31 |
|--------------------------------------------------------|-------------------------------------------------------------------------|
| Group of three Houses in Frognal Lane, N.W 26 Plans 27 |                                                                         |