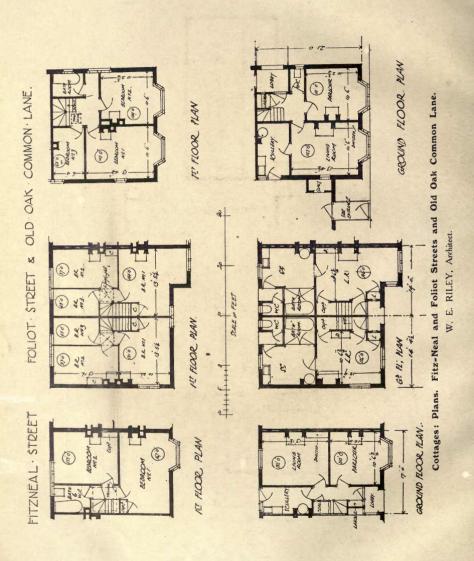

#### ROYAL ACADEMY EXHIBITION REVIEW.

| Waterlow Court                                         | 12<br>13<br>32<br>4-5<br>6<br>10<br>11<br>18-19<br>22<br>24-25<br>30-31 |
|--------------------------------------------------------|-------------------------------------------------------------------------|
| Group of three Houses in Frognal Lane, N.W 26 Plans 27 |                                                                         |