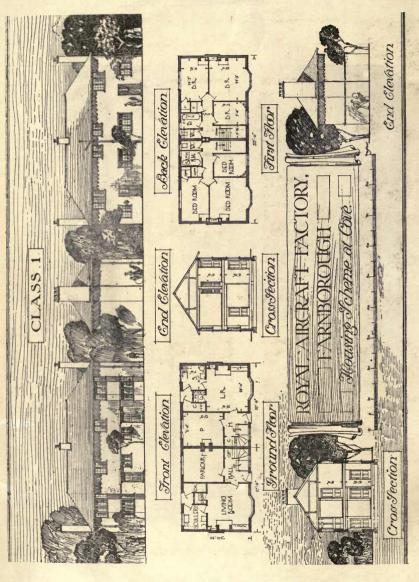

#### ROYAL ACADEMY EXHIBITION REVIEW.

| Waterlow Court                                         | 12<br>13<br>32<br>4-5<br>6<br>10<br>11<br>18-19<br>22<br>24-25<br>30-31 |
|--------------------------------------------------------|-------------------------------------------------------------------------|
| Group of three Houses in Frognal Lane, N.W 26 Plans 27 |                                                                         |