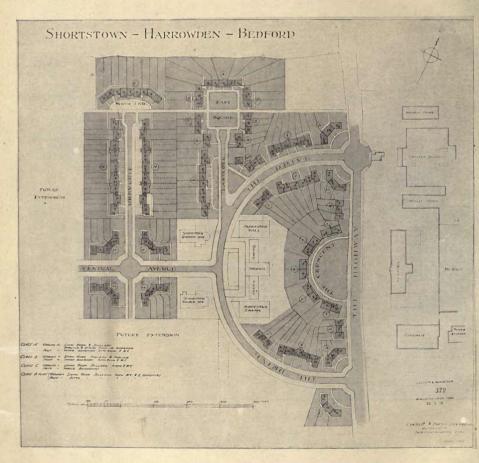

#### ROYAL ACADEMY EXHIBITION REVIEW.

| Waterlow Court                                         | 12<br>13<br>32<br>4-5<br>6<br>10<br>11<br>18-19<br>22<br>24-25<br>30-31 |
|--------------------------------------------------------|-------------------------------------------------------------------------|
| Group of three Houses in Frognal Lane, N.W 26 Plans 27 |                                                                         |