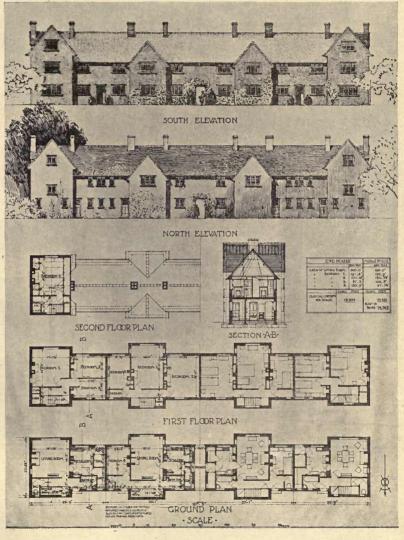

#### ROYAL ACADEMY EXHIBITION REVIEW.

| Waterlow Court                                         | 12<br>13<br>32<br>4-5<br>6<br>10<br>11<br>18-19<br>22<br>24-25<br>30-31 |
|--------------------------------------------------------|-------------------------------------------------------------------------|
| Group of three Houses in Frognal Lane, N.W 26 Plans 27 |                                                                         |