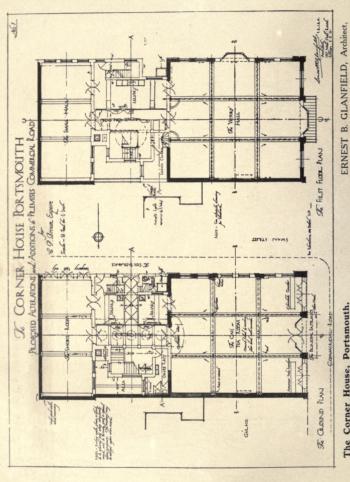

Cheltenham. Telegrams "Sunningend," London.

Telephones 1162-3-4 Cheltenham

# ACADEMY ARCHITECTURE 1919-20.

# LONDON.



Waterlow Court.

M. H. BAILLIE SCOTT, Architect.



Seal Hollow, Sevenoaks: Garden Front.
M. H. BAILLIE SCOTT, Architect.

(2)



Interior Durbar Hall: Government House, New Delhi. Sir EDWIN L. LUTYENS, A.R.A., Architect.



Government House, New Delhi : Entrance Facade, North.



Sir EDWIN L. LUTYENS, A.R.A., Architect.



Interior Garden Loggia: Government House, New Delhi. Sir EDWIN L. LUTYENS, A.R.A., Architect.



Imperial Delhi: the Great Hall of the Secretariat.

HERBERT BAKER, Architect.



Imperial Delhi: Processional Way and Great Stairway.



HERBERT BAKER, Architect.



WILLIAM A. PITE, SON & FAIRWEATHER, Architects.

Hospital on the Mediterranean.



11



The Corner House, Portsmouth,





Imperial Delhi: Carriage Entrance, the Secretariat Buildings.

Architecture.



HERBERT BAKER, Architect.

k 15



CACKETT & BURNS DICK, Architects. Heating, Ventilating and Hot Water Supply; G. N. Haden & Sons, Lincoln House, Kingsway, W.C. Shortstown, Harrowden, Bedford.



E. GUY DAWBER, Architect.

Nether Swell Manor. Gloucestershire.



Hotel at Hyde Park Corner.



FRANK T. VERITY, Architect.



CYRIL A. FAREY, Architect.

Proposed War Memorial, Exeter.



Proposed War Memorial, Exeter. CYRIL A. FAREY, Architect.

( 21



Sketch for Theatre, Charing Cross Road.

FRANK T. VERITY, Architect.



The Woodlands, Harrow: Plaster Ceiling in Hall.
G. P. PANKART, Architect.

( 23 )

Academy .



Groups of Proposed Sussex Cottages.

hitecture.



SIR ASTON