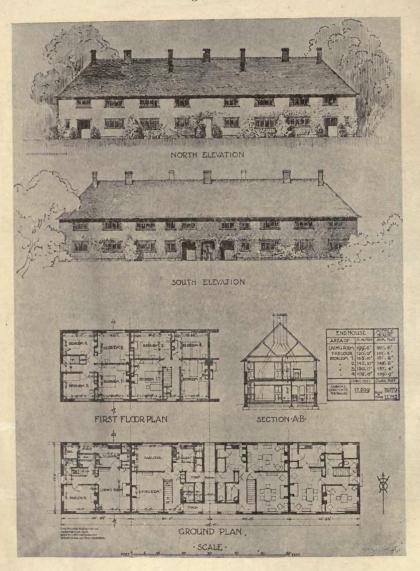

#### ROYAL ACADEMY EXHIBITION REVIEW.

| Waterlow Court                                         | 12<br>13<br>32<br>4-5<br>6<br>10<br>11<br>18-19<br>22<br>24-25<br>30-31 |
|--------------------------------------------------------|-------------------------------------------------------------------------|
| Group of three Houses in Frognal Lane, N.W 26 Plans 27 |                                                                         |