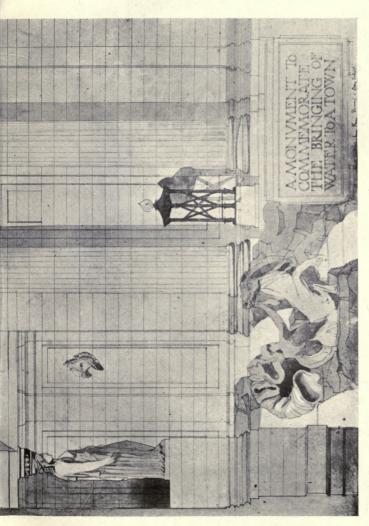

formation apply to the Makers,

### WAYGOOD-OTIS LTD.

ESTABLISHED 86 YEARS.

FALMOUTH ROAD, S.E. 1. 'PHONE—NIGHT & DAY—4000 HOP.

# ELLIOTT SONS READING LTD.



MEMORIAL PANELLING.

ST. PAUL'S CHURCH, LAMBETH.

#### **MEMORIALS**

CHURCH WOODWORK OF ALL DESCRIPTIONS

DESIGNS AND ESTIMATES FREE

CARVINGS

IN THE EARLY ENGLISH AND GOTHIC STYLES

#### MONUMENTS AND MEMORIALS



Memorial to the Dead in Whitehall: Cenotaph.

SIR EDWIN L. LUTYENS, A.R.A., Architect.

Sketch by Raffles Davison.

(1)



GILBERT LEDWARD, Sculptor.

The Mourners.



A Relief erected at Aldeburgh, Suffolk.

By GILBERT BAYES, Sculptor.

( 3



Figure of Industry: William Whiteley Memorial.

SIR GEORGE FRAMPTON, R.A., Sculptor.

( 4



Memorial to Dr. Barnardo: Crowning Group.

SIR GEORGE FRAMPTON, R.A., Sculptor.





A Monument to Commemorate the Bringing of Water to a Town.

The late R, M. HAIG PHILP, Architect.



Design for a Bronze Tablet. W. REID DICK, Sculptor.



A Model of a Memorial. H. C. FEHR, Sculptor.



A Memorial Roll of Honour. ALFRED DRURY, R.A., Sculptor.



Salisbury Memorial.

SIR GEORGE FRAMPTON, R.A., Sculptor.

( 9



A Model of a Proposed Memorial.
W. REID DICK, Sculptor.





A Memorial for Cavalry or Mounted Troops.

ADRIAN JONES, Sculptor.



Oak Pannelling: St. Paul's Church, Lambeth.

Designed by W. HAMILTON, Artist.

Executed by Samuel Elliott & Sons (Reading), Ltd.

( 11 )



Gilbert Memorial Tablet, Embankment, London.

Sir GEORGE FRAMPTON, R.A., Sculptor,

( 12



St. George.

JOHN ANGEL, Sculptor.



Commemoration Column, New Delhi.

Memorials.



SIR EDWIN L. LUTYEN