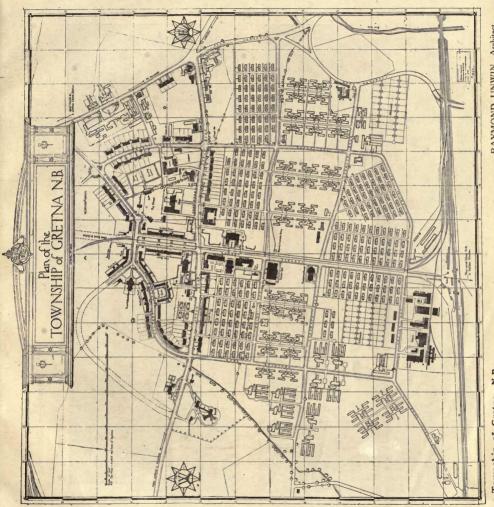

#### ROYAL ACADEMY EXHIBITION REVIEW.

| Waterlow Court                                         | 12<br>13<br>32<br>4-5<br>6<br>10<br>11<br>18-19<br>22<br>24-25<br>30-31 |
|--------------------------------------------------------|-------------------------------------------------------------------------|
| Group of three Houses in Frognal Lane, N.W 26 Plans 27 |                                                                         |