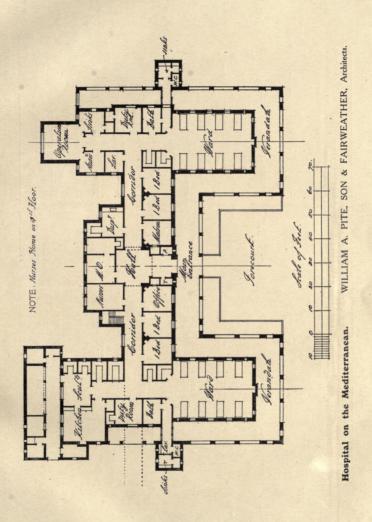

gend," Cheltenham. Telegrams "Sunningend," London.

Telephones 1162-3-4 Cheltenham

# ACADEMY ARCHITECTURE 1919-20.

# LONDON.



Waterlow Court.

M. H. BAILLIE SCOTT, Architect.



Seal Hollow, Sevenoaks: Garden Front.
M. H. BAILLIE SCOTT, Architect.

(2)



Interior Durbar Hall: Government House, New Delhi. Sir EDWIN L. LUTYENS, A.R.A., Architect.



Government House, New Delhi : Entrance Facade, North.



Sir EDWIN L. LUTYENS, A.R.A., Architect.



Interior Garden Loggia: Government House, New Delhi. Sir EDWIN L. LUTYENS, A.R.A., Architect.



Imperial Delhi: the Great Hall of the Secretariat.

HERBERT BAKER, Architect.



Imperial Delhi: Processional Way and Great Stairway.



HERBERT BAKER, Architect.



WILLIAM A. PITE, SON & FAIRWEATHER, Architects.

Hospital on the Mediterranean.



11



The Corner House, Portsmouth,





Imperial Delhi: Carriage Entrance, the Secretariat Buildings.

Architecture.



HERBERT BAKER, Architect.

k 15



CACKETT & BURNS DICK, Architects. Heating, Ventilating and Hot Water Supply; G. N. Haden & Sons, Lincoln House, Kingsway, W.C. Shortstown, Harrowden, Bedford.



E. GUY DAWBER, Architect.

Nether Swell Manor. Gloucestershire.



Hotel at Hyde Park Corner.



FRANK T. VERITY, Architect.



CYRIL A. FAREY, Architect.

Proposed War Memorial, Exeter.



Proposed War Memorial, Exeter. CYRIL A. FAREY, Architect.

( 21



Sketch for Theatre, Charing Cross Road.

FRANK T. VERITY, Architect.



The Woodlands, Harrow: Plaster Ceiling in Hall.
G. P. PANKART, Architect.

( 23 )

Academy .



Groups of Proposed Sussex Cottages.

hitecture.



SIR