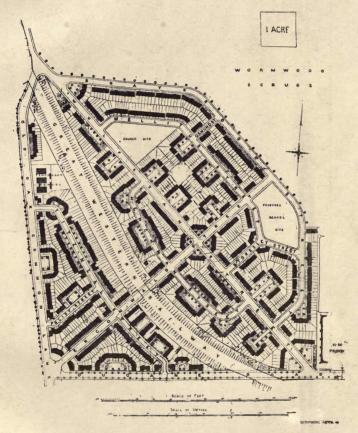

#### ROYAL ACADEMY EXHIBITION REVIEW.

| Waterlow Court                                         | 12<br>13<br>32<br>4-5<br>6<br>10<br>11<br>18-19<br>22<br>24-25<br>30-31 |
|--------------------------------------------------------|-------------------------------------------------------------------------|
| Group of three Houses in Frognal Lane, N.W 26 Plans 27 |                                                                         |