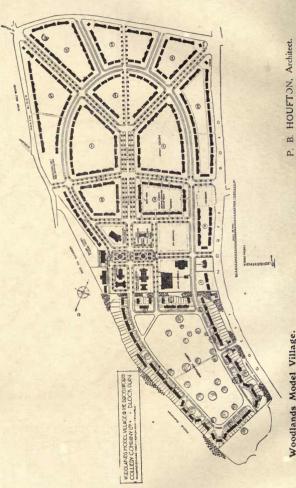

#### ROYAL ACADEMY EXHIBITION REVIEW.

| Waterlow Court                                         | 12<br>13<br>32<br>4-5<br>6<br>10<br>11<br>18-19<br>22<br>24-25<br>30-31 |
|--------------------------------------------------------|-------------------------------------------------------------------------|
| Group of three Houses in Frognal Lane, N.W 26 Plans 27 |                                                                         |