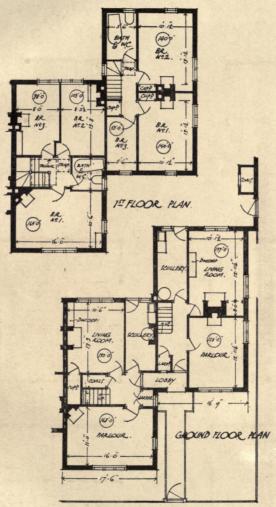

#### ROYAL ACADEMY EXHIBITION REVIEW.

| Waterlow Court                                         | 12<br>13<br>32<br>4-5<br>6<br>10<br>11<br>18-19<br>22<br>24-25<br>30-31 |
|--------------------------------------------------------|-------------------------------------------------------------------------|
| Group of three Houses in Frognal Lane, N.W 26 Plans 27 |                                                                         |