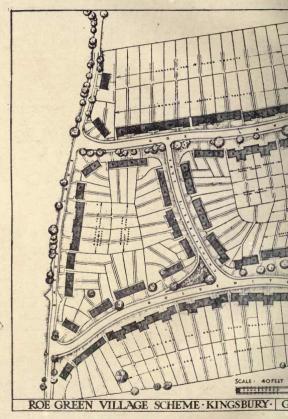

#### ROYAL ACADEMY EXHIBITION REVIEW.

| Waterlow Court                                         | 12<br>13<br>32<br>4-5<br>6<br>10<br>11<br>18-19<br>22<br>24-25<br>30-31 |
|--------------------------------------------------------|-------------------------------------------------------------------------|
| Group of three Houses in Frognal Lane, N.W 26 Plans 27 |                                                                         |